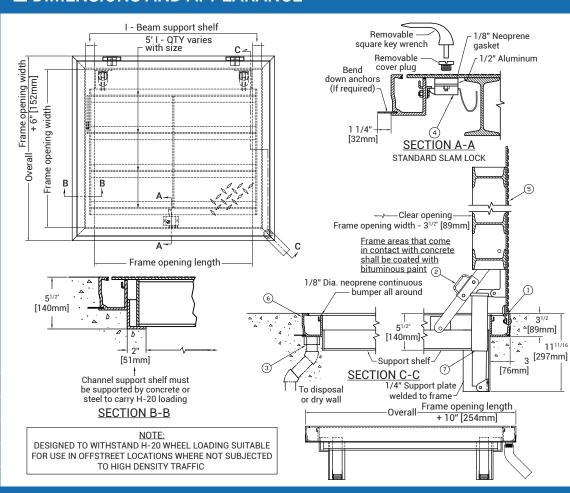

# ■ DIMENSIONS AND APPEARANCE »

>> CLICK TO VIEW ADDITIONAL DETAILS AND PRICING <<

#### **INSTALLER NOTES:**

A. Use caution. Cover is spring loaded. Do not remove safety shipping bolt until unit is to be installed and in normal horizontal operating position.

- B. Be sure unit is set on slight pitch toward drain corner.
- C. Before anchoring in place open and close door. Check to see that the door in the closed position rests on the frame all around. If not, shim under the frame at the proper corner.
- D. Do not reduce 1 1/2" drain pipe to dry well or disposal system.
- E. Bend down anchors if required

#### SHOP FINISH:

ALUMINUM: Mill finish HARDWARE: Type 316 Stainless steel (Unless otherwise specified)

Reinforced for H20 loading